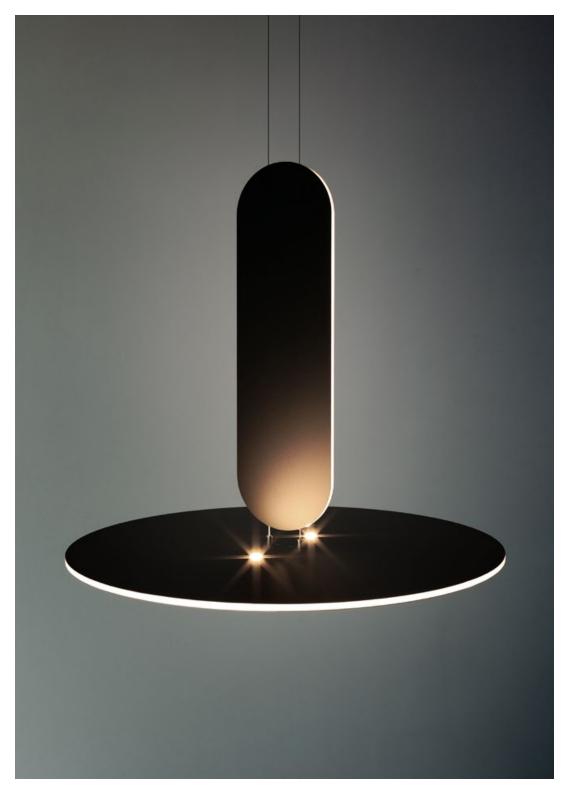

#### MasterSeries

Simon Busse launches the MasterSeries N°01 with the PARIS. The aim was to explore the tension between minimalism and technical precision and to create a luminaire with a recognizable shape and strong personality.