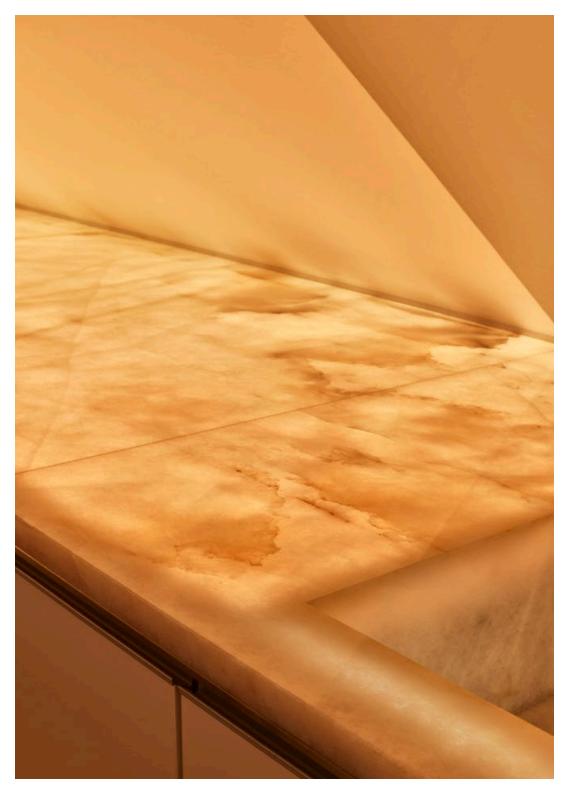

## Spark Shelf

The SparkShelfs are a real eye-catcher when highlighting your objects and create a high-quality aesthetic in the room thanks to the delicate illuminated edge.

The integrated, positionable light sources are glare-free

The integrated, positionable light sources are glare-free on the underside and ensure the perfect presentation of your items on the shelf.

Ambright HQ, Munich