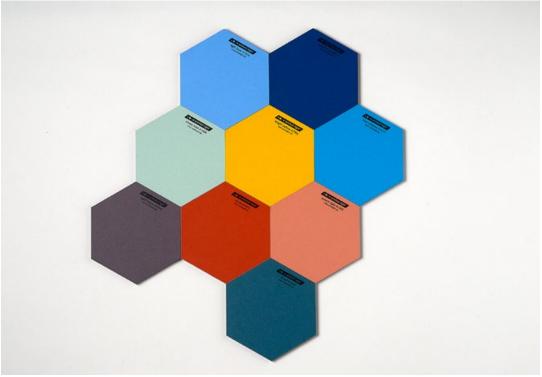

# Color Material Finish

SparkShapes and SparkShelfs are manufactured in a variety of finishes and colours to suit your requirements. The surfaces are made of aluminum-based materials and are available anodized or coated. Colour samples of the standard finishes are available on request.