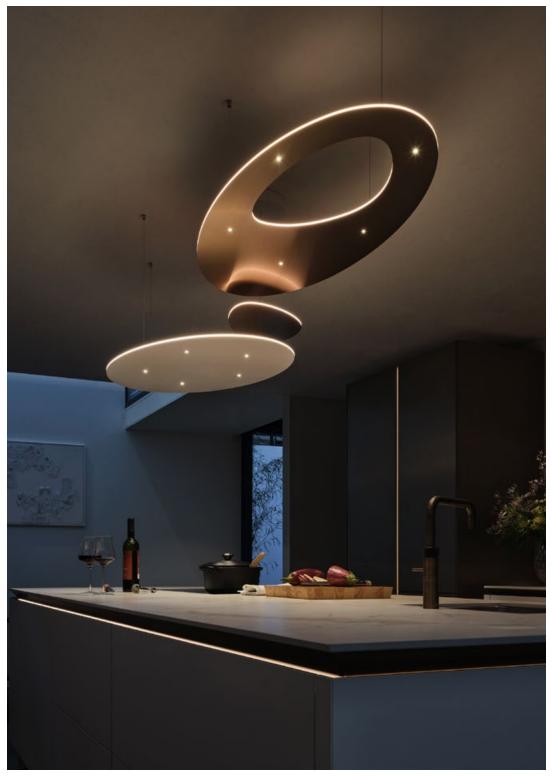

#### MasterSeries

Simon Busse launches the MasterSeries N°01 with the PARIS. The aim was to explore the tension between minimalism and technical precision and to create a luminaire with a recognizable shape and strong personality.

## Spark Shelf

The SparkShelfs are a real eye-catcher when highlighting your objects and create a high-quality aesthetic in the room thanks to the delicate illuminated edge.

The integrated, positionable light sources are glare-free

The integrated, positionable light sources are glare-free on the underside and ensure the perfect presentation of your items on the shelf.

Ambright HQ, Munich