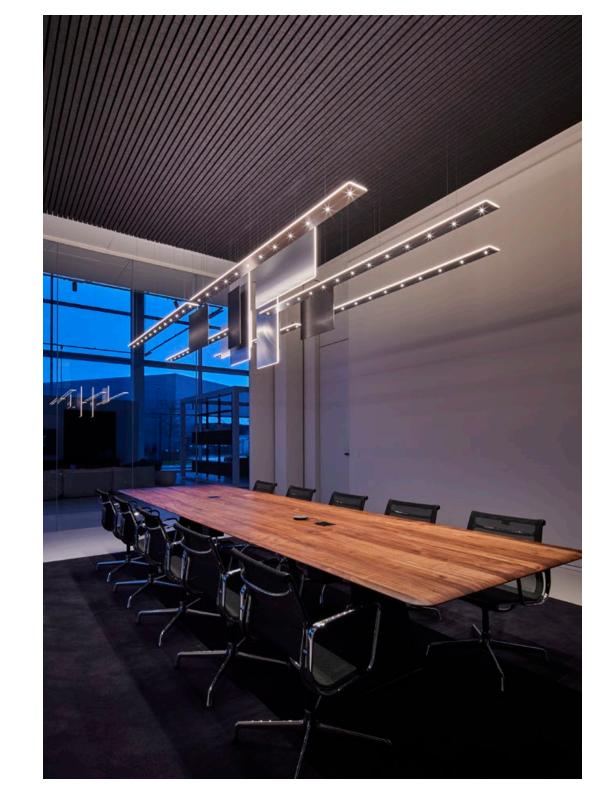

#### MasterSeries

Simon Busse launches the MasterSeries N°01 with the PARIS. The aim was to explore the tension between minimalism and technical precision and to create a luminaire with a recognizable shape and strong personality.