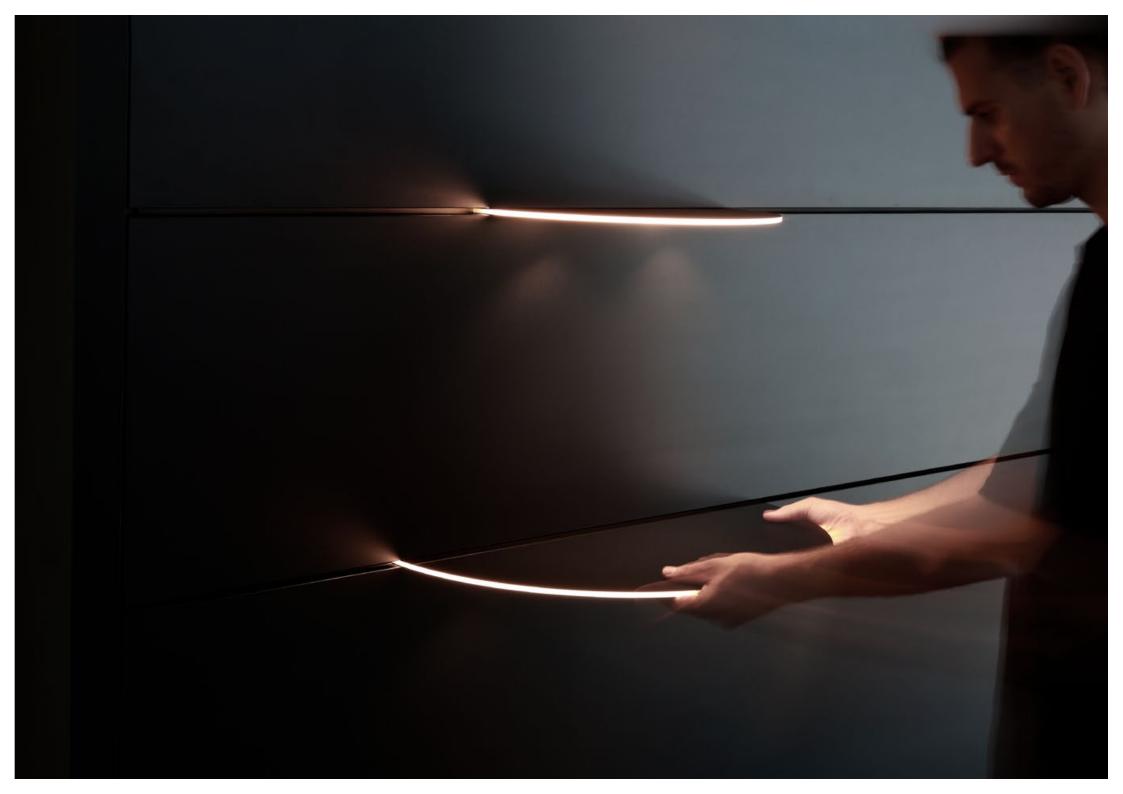

## Spark Shelf

The SparkShelfs are a real eye-catcher when highlighting your objects and create a high-quality aesthetic in the room thanks to the delicate illuminated edge.

The integrated, positionable light sources are glare-free

The integrated, positionable light sources are glare-free on the underside and ensure the perfect presentation of your items on the shelf.

Ambright HQ, Munich