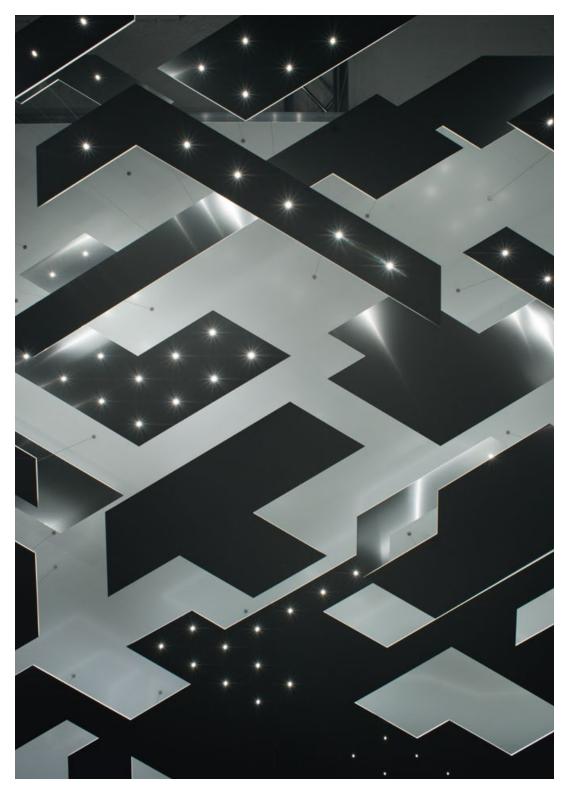

## Spark Shape

SparkShapes consist of one or more freely configurable light layers that can be connected vertically, horizontally, or diagonally in a modular system. The necessary active components such as the light sources, drivers, mounting points, and optics are embedded in a specially developed composite material.

## Spark Shape