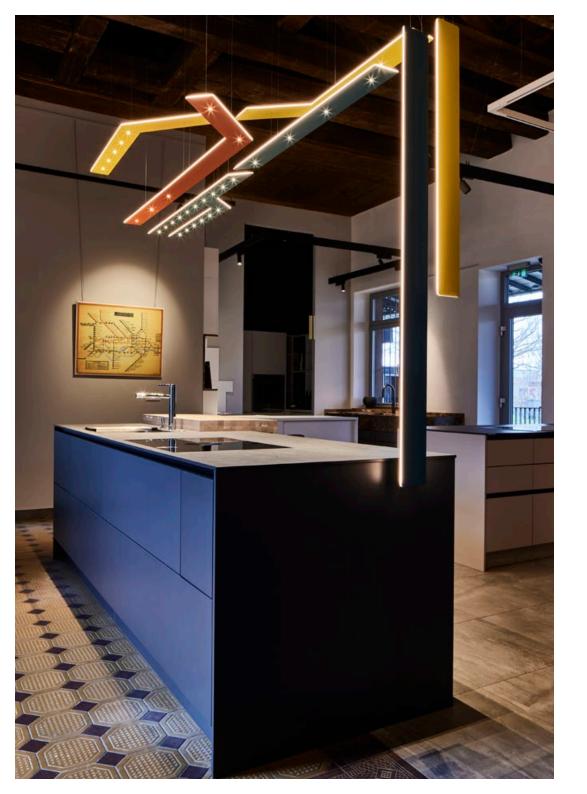

## Spark Shape

SparkShapes consist of one or more freely configurable light layers that can be connected vertically, horizontally, or diagonally in a modular system. The necessary active components such as the light sources, drivers, mounting points, and optics are embedded in a specially developed composite material.

Former train station, Hesse