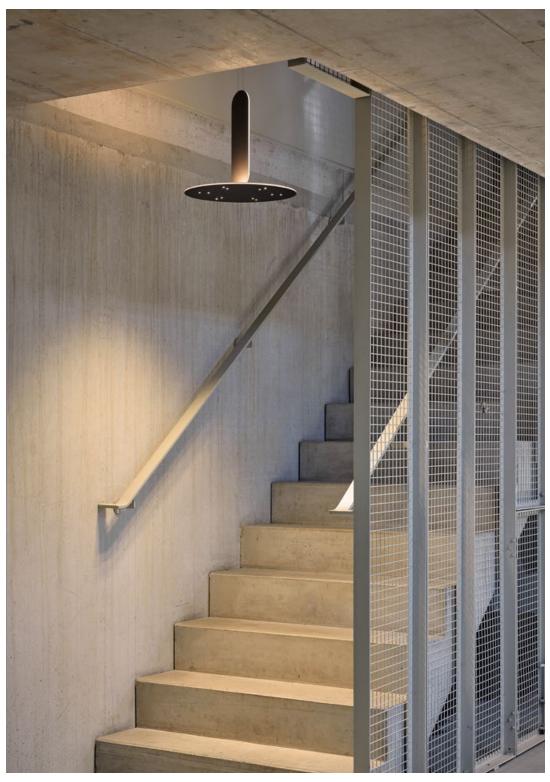

#### MasterSeries

Simon Busse launches the MasterSeries N°01 with the PARIS. The aim was to explore the tension between minimalism and technical precision and to create a luminaire with a recognizable shape and strong personality.