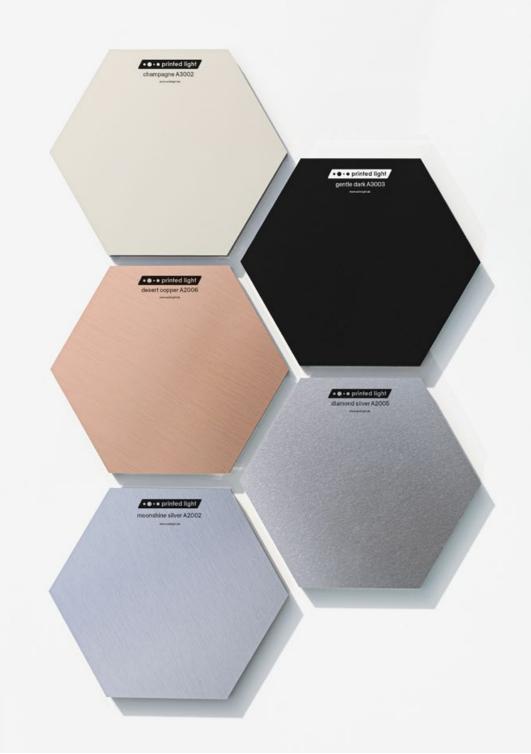

# Color Material Finish

SparkShapes and SparkShelfs are manufactured in a variety of finishes and colours to suit your requirements. The surfaces are made of aluminum-based materials and are available anodized or coated. Colour samples of the standard finishes are available on request.