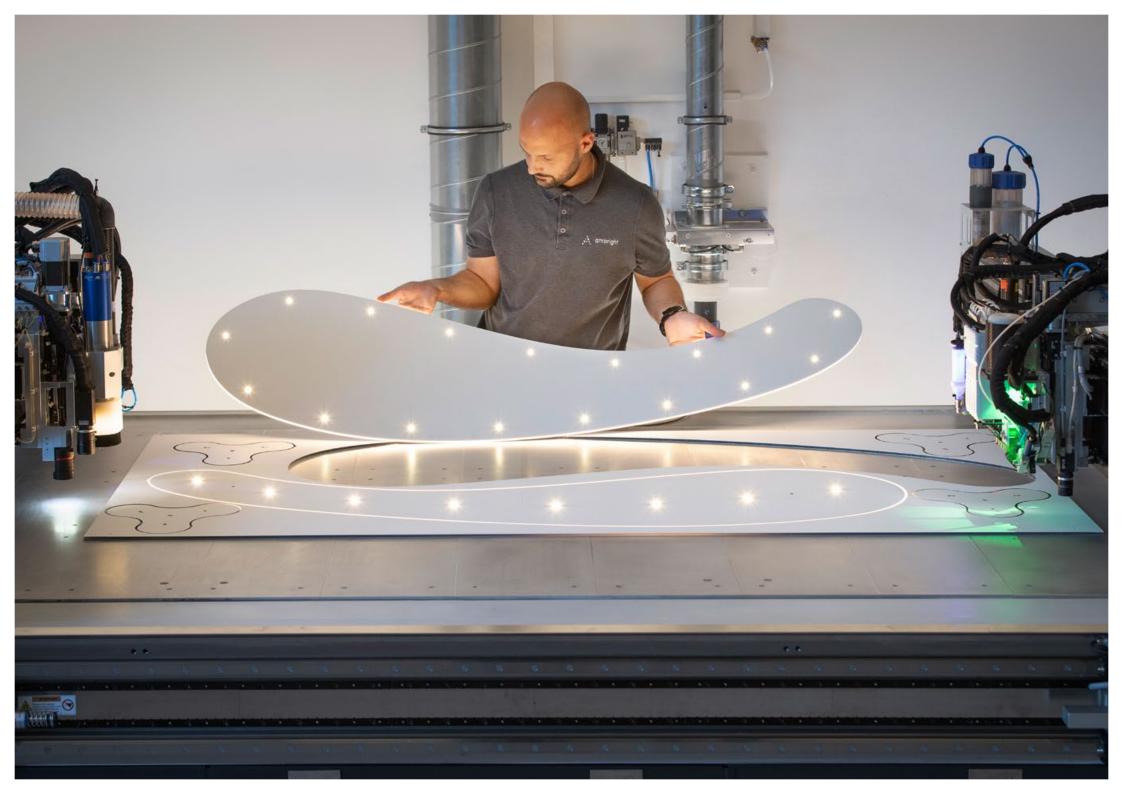

## we print light.

At Ambright, we have revolutionized lighting design with our patented printed-light technology.

Our printed-light approach frees light sources from a rigid position on a circuit board and makes it possible to place them individually on a wide variety of surfaces and connect them electronically using automated processes. The result are unique SparkShapes luminaires - tailored to the specific requirements of your light and space. Whether as an installation to backlight elegant stone surfaces or in the form of luminous shelves - Ambright's light objects fit harmoniously into any environment.

## Spark Shape

SparkShapes consist of one or more freely configurable light layers that can be connected vertically, horizontally, or diagonally in a modular system. The necessary active components such as the light sources, drivers, mounting points, and optics are embedded in a specially developed composite material.