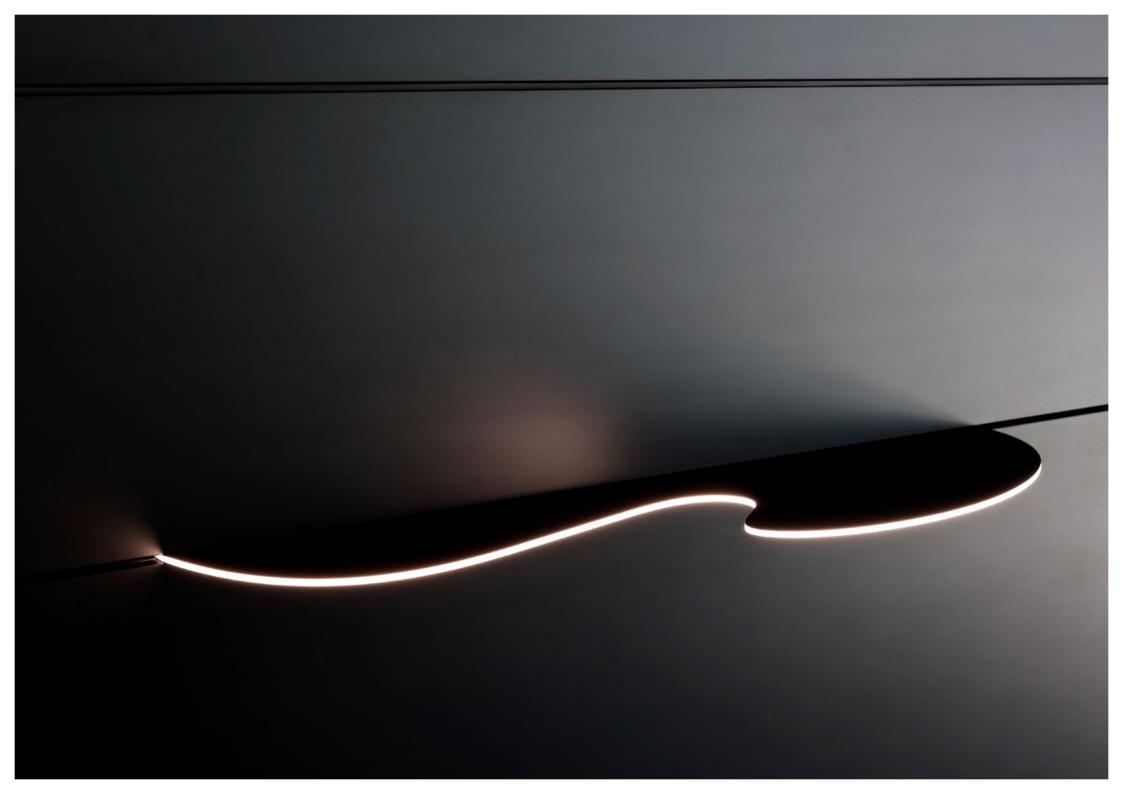

## Spark Shape

SparkShapes consist of one or more freely configurable light layers that can be connected vertically, horizontally, or diagonally in a modular system. The necessary active components such as the light sources, drivers, mounting points, and optics are embedded in a specially developed composite material.