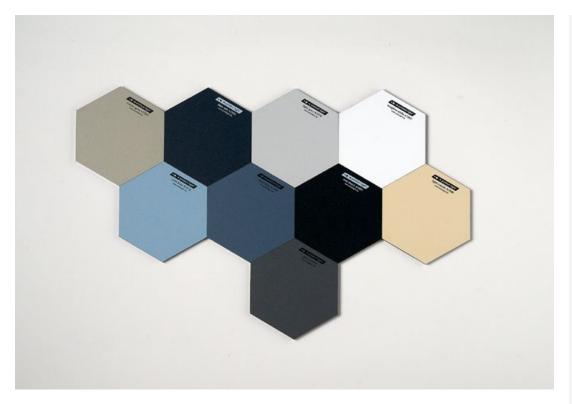

# Color Material Finish

SparkShapes and SparkShelfs are manufactured in a variety of finishes and colours to suit your requirements. The surfaces are made of aluminum-based materials and are available anodized or coated. Colour samples of the standard finishes are available on request.