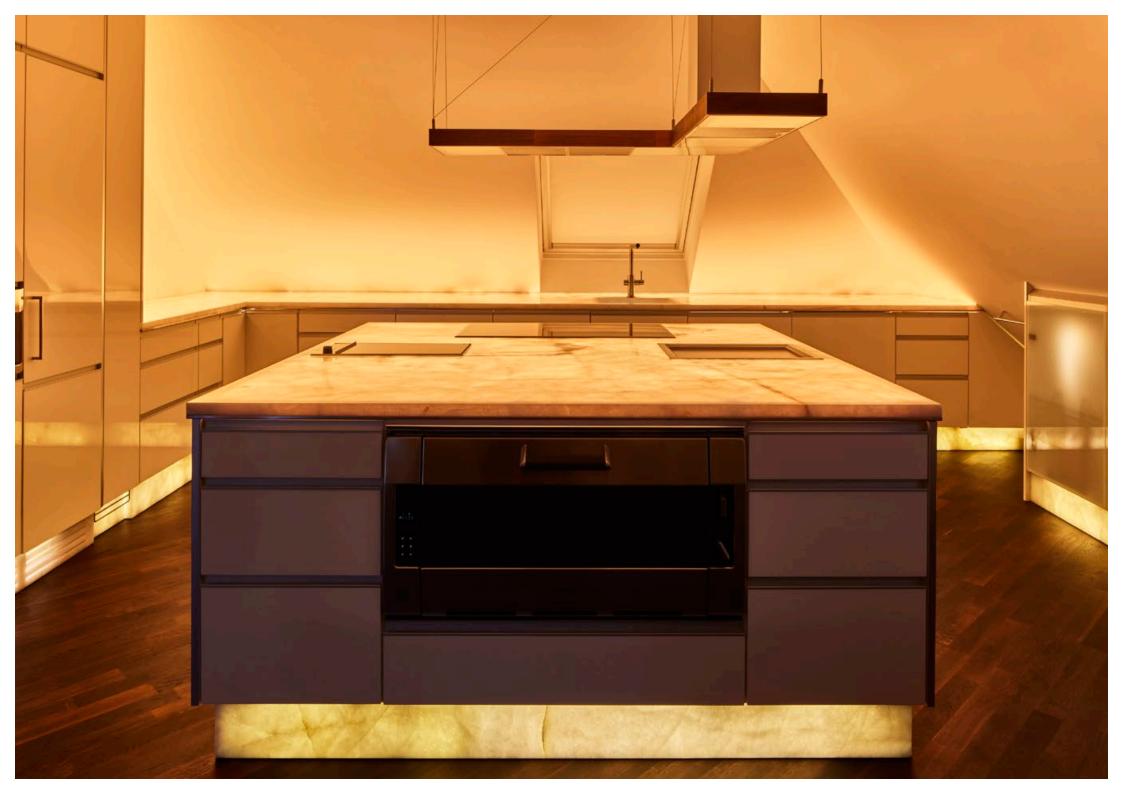

## Spark Shelf

The SparkShelfs are a real eye-catcher when highlighting your objects and create a high-quality aesthetic in the room thanks to the delicate illuminated edge.

The integrated, positionable light sources are glare-free

The integrated, positionable light sources are glare-free on the underside and ensure the perfect presentation of your items on the shelf.

Ambright HQ, Munich