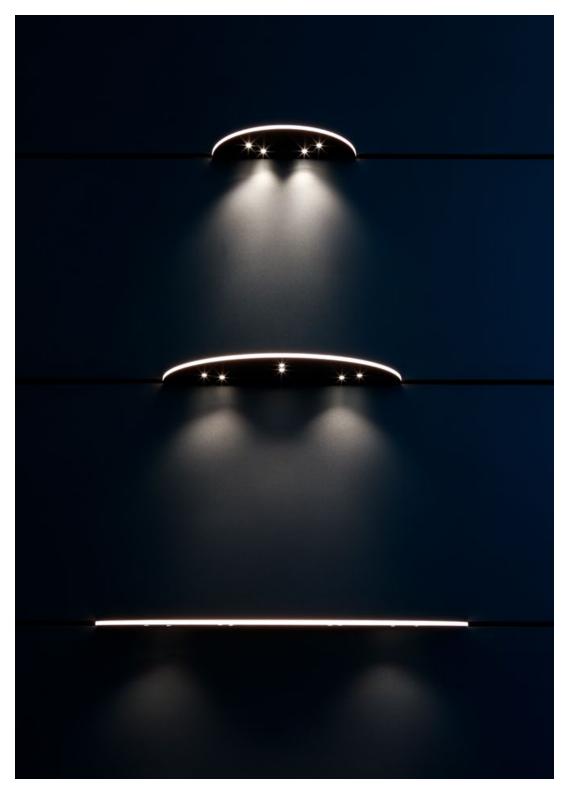

## Spark Shelf

The SparkShelfs are a real eye-catcher when highlighting your objects and create a high-quality aesthetic in the room thanks to the delicate illuminated edge.

The integrated, positionable light sources are glare-free

The integrated, positionable light sources are glare-free on the underside and ensure the perfect presentation of your items on the shelf.

Ambright HQ, Munich