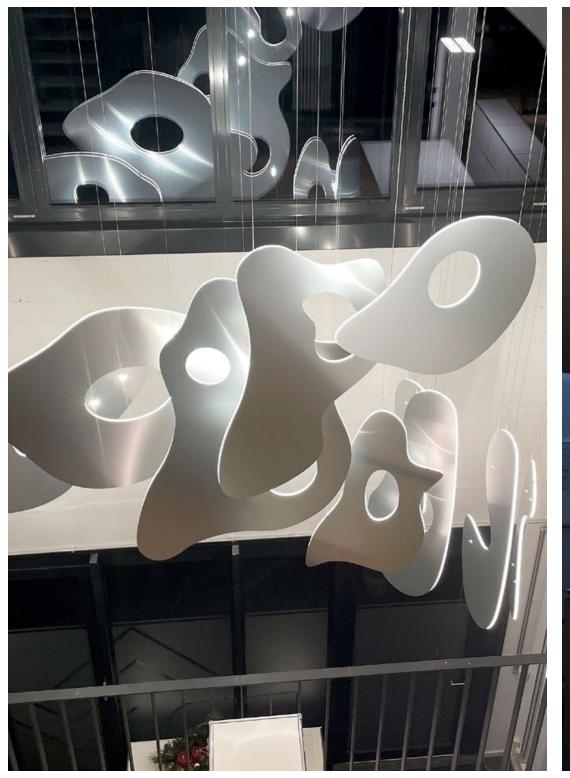

## Dot Injection Panel

The dot injection panel is a unique lighting solution for a homogeneous, large area lighting installation. Its main application is the backlighting of translucent surfaces. A particular advantage is the customisable outer contour, which allows free-form shapes as well as geometric shapes.