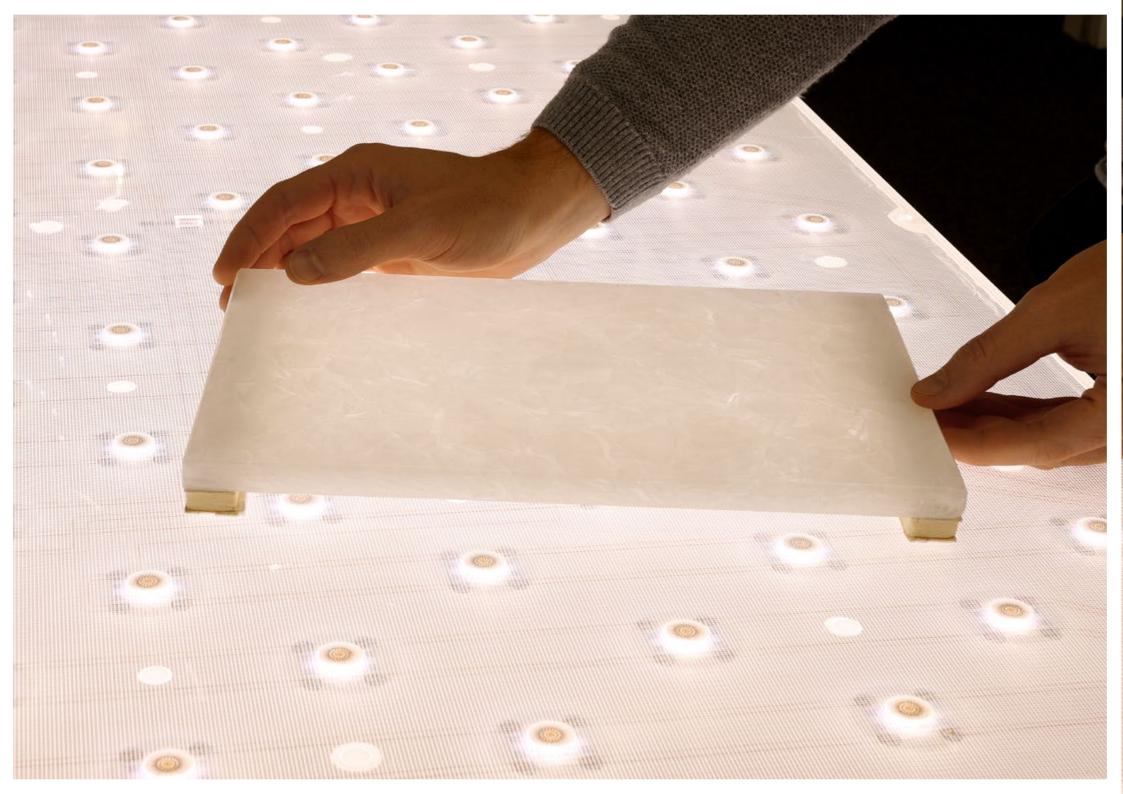

## Dot Injection Panel

The dot injection panel is a unique lighting solution for a homogeneous, large area lighting installation. Its main application is the backlighting of translucent surfaces. A particular advantage is the customisable outer contour, which allows free-form shapes as well as geometric shapes.