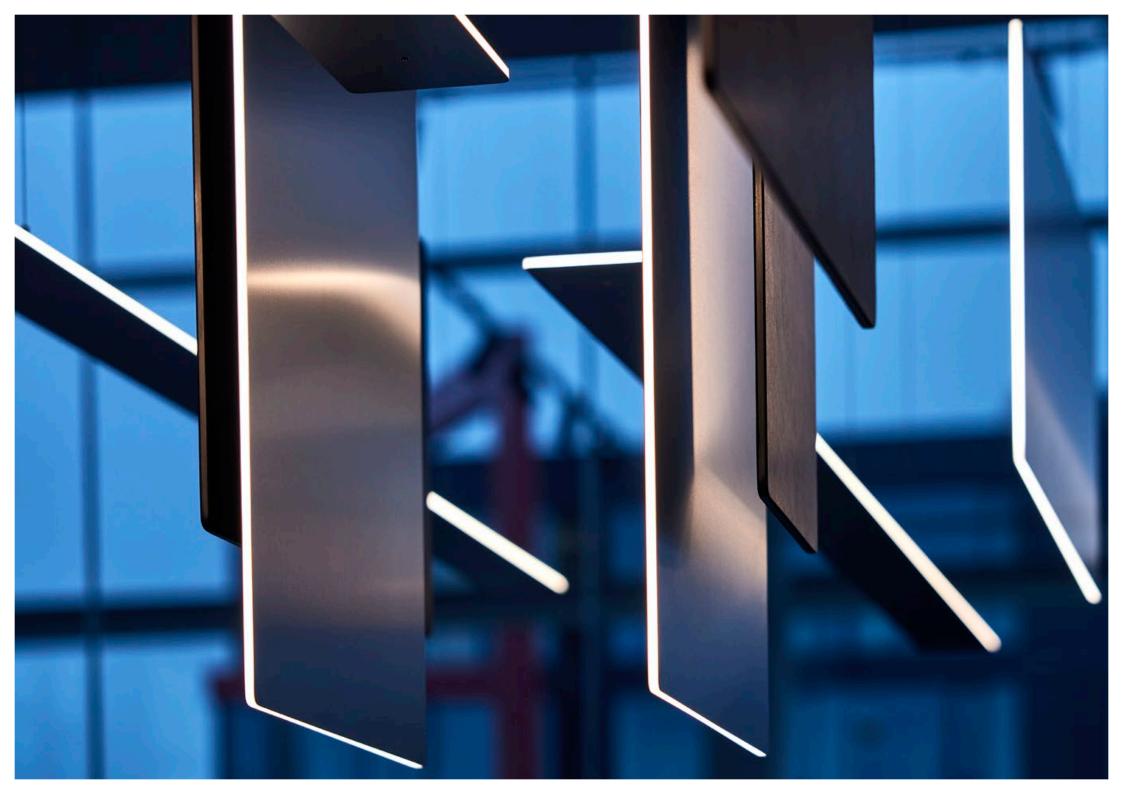

#### MasterSeries

Simon Busse launches the MasterSeries N°01 with the PARIS. The aim was to explore the tension between minimalism and technical precision and to create a luminaire with a recognizable shape and strong personality.