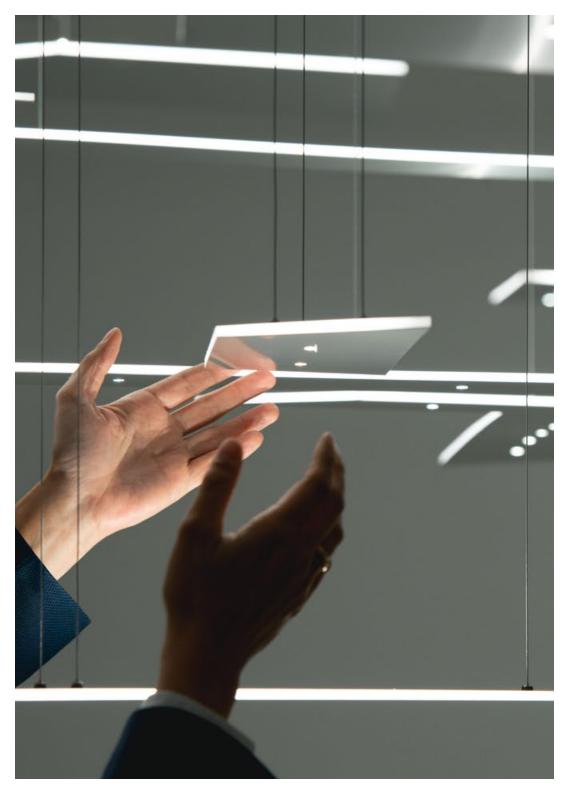

## Spark Shape

SparkShapes consist of one or more freely configurable light layers that can be connected vertically, horizontally, or diagonally in a modular system. The necessary active components such as the light sources, drivers, mounting points, and optics are embedded in a specially developed composite material.

## Spark Shelf

The SparkShelfs are a real eye-catcher when highlighting your objects and create a high-quality aesthetic in the room thanks to the delicate illuminated edge.

The integrated, positionable light sources are glare-free

The integrated, positionable light sources are glare-free on the underside and ensure the perfect presentation of your items on the shelf.

Ambright HQ, Munich