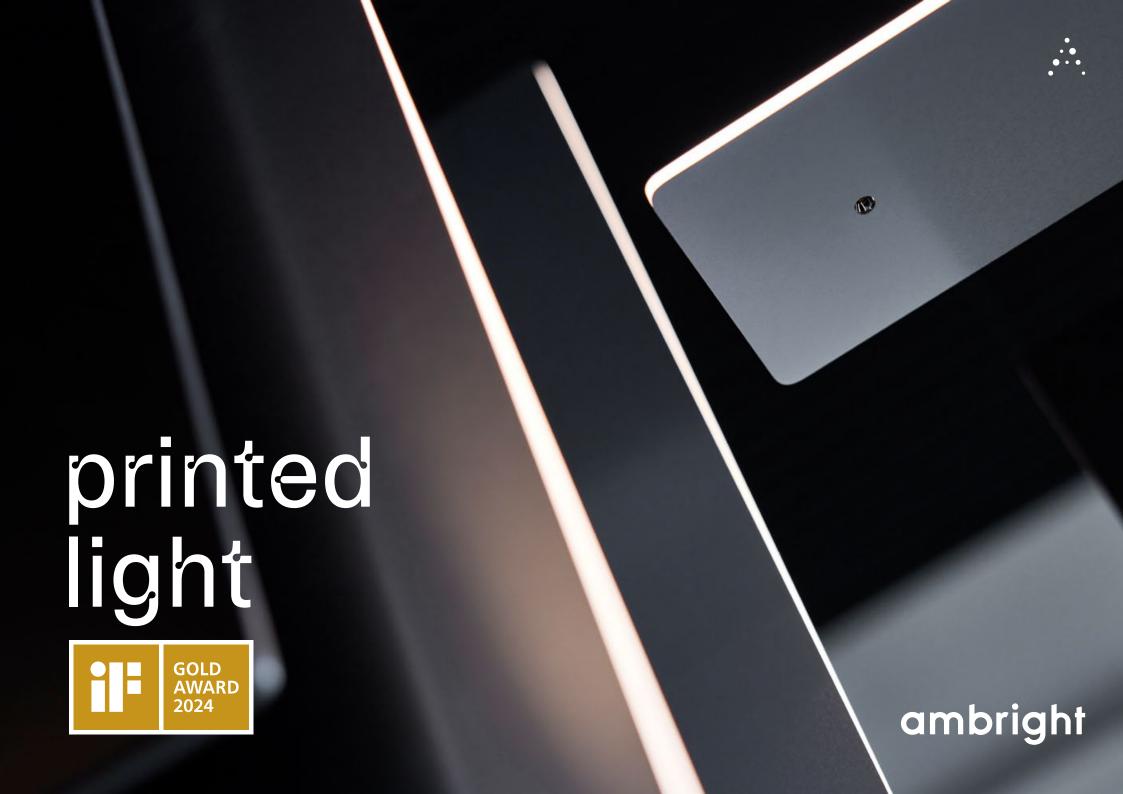

## we print light.

At Ambright, we have revolutionized lighting design with our patented printed-light technology.

Our printed-light approach frees light sources from a rigid position on a circuit board and makes it possible to place them individually on a wide variety of surfaces and connect them electronically using automated processes. The result are unique SparkShapes luminaires - tailored to the specific requirements of your light and space. Whether as an installation to backlight elegant stone surfaces or in the form of luminous shelves - Ambright's light objects fit harmoniously into any environment.

## Spark Shape

SparkShapes consist of one or more freely configurable light layers that can be connected vertically, horizontally, or diagonally in a modular system. The necessary active components such as the light sources, drivers, mounting points, and optics are embedded in a specially developed composite material.