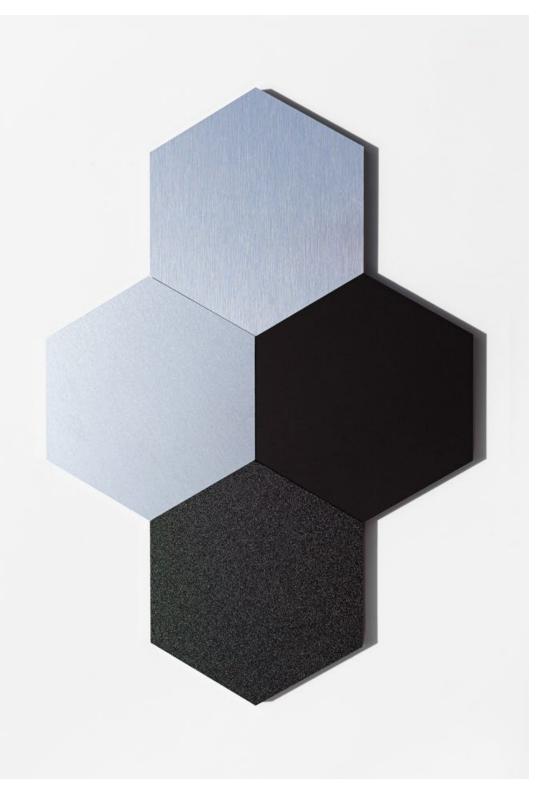

# Color Material Finish

SparkShapes and SparkShelfs are manufactured in a variety of finishes and colours to suit your requirements. The surfaces are made of aluminum-based materials and are available anodized or coated. Colour samples of the standard finishes are available on request.