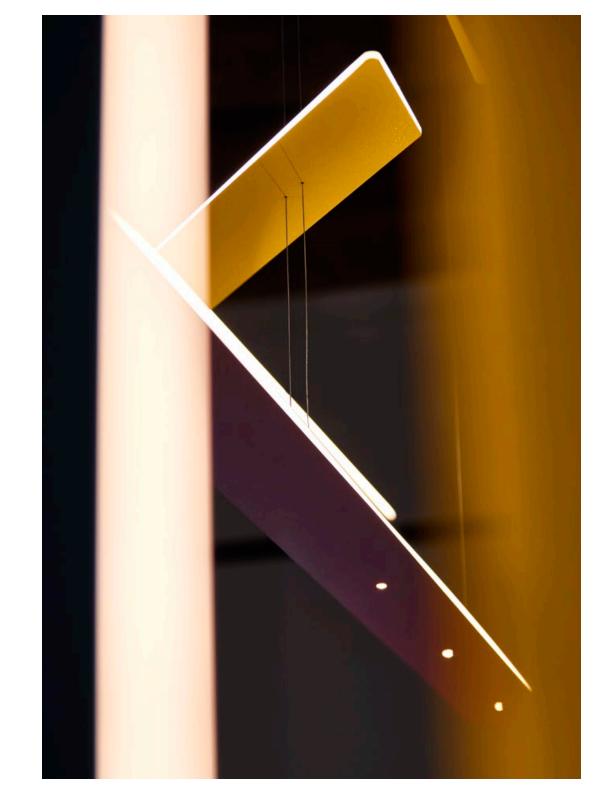

#### MasterSeries

Simon Busse launches the MasterSeries N°01 with the PARIS. The aim was to explore the tension between minimalism and technical precision and to create a luminaire with a recognizable shape and strong personality.