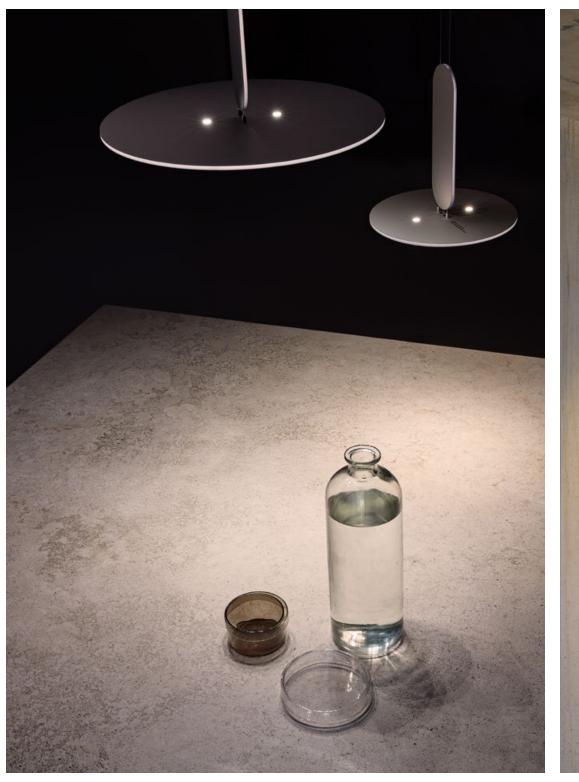

#### MasterSeries

Simon Busse launches the MasterSeries N°01 with the PARIS. The aim was to explore the tension between minimalism and technical precision and to create a luminaire with a recognizable shape and strong personality.

# Color Material Finish

SparkShapes and SparkShelfs are manufactured in a variety of finishes and colours to suit your requirements. The surfaces are made of aluminum-based materials and are available anodized or coated. Colour samples of the standard finishes are available on request.